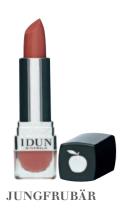

# CREME LIPSTICK

## **FUNCTION**

The lipsticks are available in six shades with fine transparent finish. The shades range from gossamer light pink to intense bordeaux.

## FACTS AND CONTENT

Contains highly purified mineral pigments and moisturizing shea butter and Nordic cloudberry oil. Purified from nickel, chromium and microorganisms. Contains no talc, silicone, fragrance, bismuth or parabens.

FRIDA

**FILIPPA** 