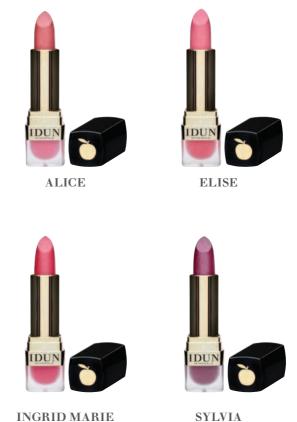

# MATTE LIPSTICK

## **FUNCTION**

Creamy, highly pigmented minerals that provide perfect coverage and a rich, even color. Available in six classic colours with a velvety matte finish.

## FACTS AND CONTENT

Contains highly purified minerals, Nordic cloudberry oil and vitamin E (antioxidant). Purified of nickel, chromium and microorganisms. Contains no talc, silicone, fragrance, bismuth or parabens.