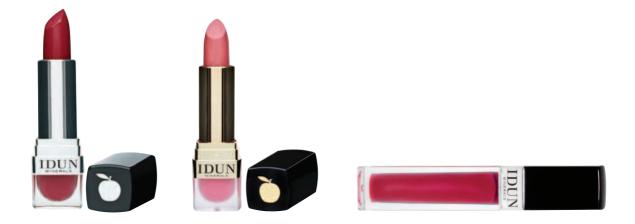

# **LIPS**

May we tempt you with a basket of roses, fruits and berries?
In IDUN Mineral's lip collection you'll find lipgloss and lipstick in colours that go in harmony with nature. From silver pink to shimmering Astrid, we have shades as sheer as rose petals or as rich as our deep red Alexandra. We will put you in full bloom for any evening celebration or a day at the beach. Cloudberry oil naturally softens lips while vitamin E is a nourishing antioxidant.

# MATTE LIPSTICK

## **FUNCTION**

Creamy, highly pigmented minerals that provide perfect coverage and a rich, even color. Available in six classic colours with a velvety matte finish.

# CREME LIPSTICK

## **FUNCTION**

The lipsticks are available in six shades with fine transparent finish. The shades range from gossamer light pink to intense bordeaux.