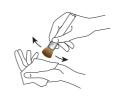

1. Spray the brush cleaner on a paper towel.

2. Wipe then brush over the wet area until all makeup is removed from the brush.

Quick-drying brush cleaner that is used to keep the brushes clean and fresh between uses.