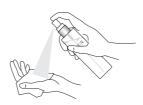

1. Spray the brush cleaner on a paper towel.

2. Wipe then brush over the wet area until all makeup is removed from the brush.

Quick-drying brush cleaner that is used to keep the brushes clean and fresh between uses.