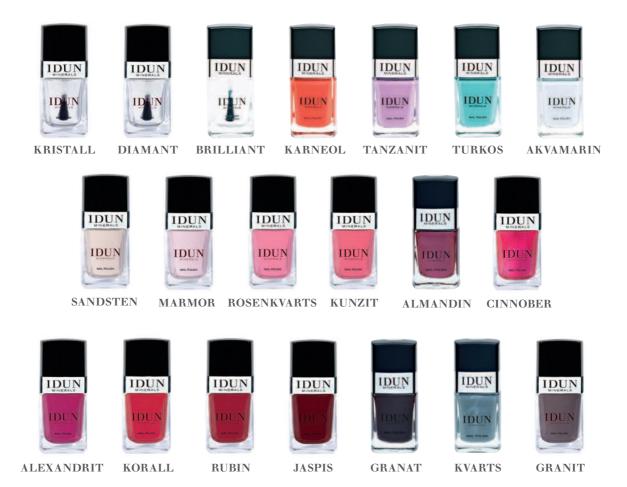

# **NAIL POLISH**

IDUN Minerals' Nail Polish bring you classic colors from Sweden in a longwearing formula with a high gloss shine. The breakthrough "5-free" formula does not contain a series of hazardous ingredients found in other polishes. Beneath the brilliance, it also treats your nail with minerals, vitamins and sweet almond oil. The line also includes an enriched top coat (Diamant) and base coat (Kristall) for the ultimate look and wear.