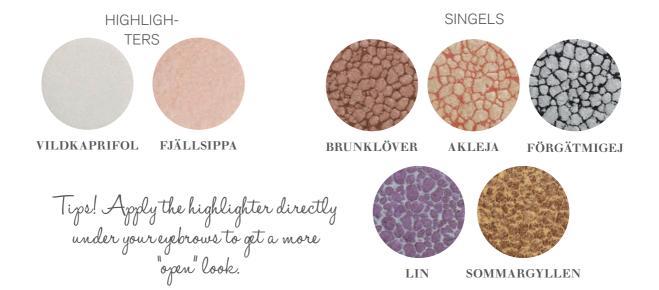

# **EYE SHADOW**

## FACTS AND CONTENTS

Available in four different formats – singles, duos, quads and highlighters. Consists of pressed, highly purified minerals. Purified from nickel, chromium, microorganisms. Does not contain talc, oil, silicone, perfume, bismuth or preservatives.

# EYE SHADOW

MÅRBACKA