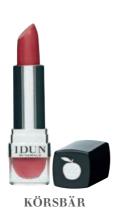

# CREME LIPSTICK

## **FUNCTION**

The lipsticks are available in six shades with fine transparent finish. The shades range from gossamer light pink to intense bordeaux.

## FACTS AND CONTENT

Contains highly purified mineral pigments and moisturizing shea butter and Nordic cloudberry oil. Purified from nickel, chromium and microorganisms. Contains no talc, silicone, fragrance, bismuth or parabens.

FRIDA

**FILIPPA** 