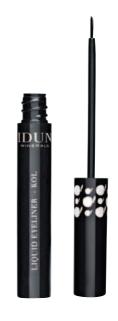

# EYELINER, INLINER AND **EYEBROW PENCIL**

### **FUNCTION**

Smooth application and definition for the delicate eye area. Suitable for people with sensitive eyes and contact lens wearers. A nude inliner. Two eyeliner pencils with integrated sharpener and eraser. Three eyebrow pencils with built-in eyebrow brush.

## FACTS AND CONTENT

Contains highly purified mineral pigments. Ophthalmologically tested. Purified from nickel, chromium, and microorganisms. Contains no talc, silicone, fragrance, bismuth or parabens.

KOL Black liquid eyeliner. The narrow applicator makes it easy to create thin, defined lines or wide, dramatic contours.

SAND Nude coloured inliner that is best applied to the inner edge of the upper and/or lower eyelid.