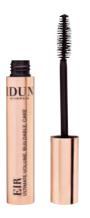

#### EIR

Maximum volume without clumping or smudging.

The build-up formula gives the control to add layer after layer for as much volume as is desired while also caring for lashes.

#### EIR WATERPROOF

Maximum volume without clumping or smudging. The build-up formula creates maximum volume with a formula that coats and protects lashes and is waterproof up to 38 C degrees.

Removed with water 38 C degrees.