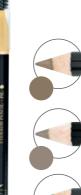

# EYELINER, INLINER AND **EYEBROW PENCIL**

### **FUNCTION**

Smooth application and definition for the delicate eye area. Suitable for people with sensitive eyes and contact lens wearers. A nude inliner. Two eyeliner pencils with integrated sharpener and eraser. Three eyebrow pencils with built-in eyebrow brush.

## FACTS AND CONTENT

Contains highly purified mineral pigments. Ophthalmologically tested. Purified from nickel, chromium, and microorganisms. Contains no talc, silicone, fragrance, bismuth or parabens.

LAVA Black eyeliner that is best applied along the upper and lower eyelid

JORD Brown eyeliner that is best applied along the upper and lower eyelid.

BJÖRK is a light brown brow pencil.

 $\mathbf{L\ddot{O}NN}$  is a medium brown brow pencil.

**ASK** is a light grey brow pencil.

PIL is a dark brown brow pencil.