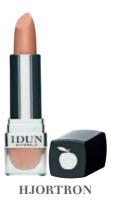

# MATTE LIPSTICK

## **FUNCTION**

Creamy, highly pigmented minerals that provide perfect coverage and a rich, even color. Available in six classic colours with a velvety matte finish.

## FACTS AND CONTENT

Contains highly purified minerals, Nordic cloudberry oil and vitamin E (antioxidant). Purified of nickel, chromium and microorganisms. Contains no talc, silicone, fragrance, bismuth or parabens.