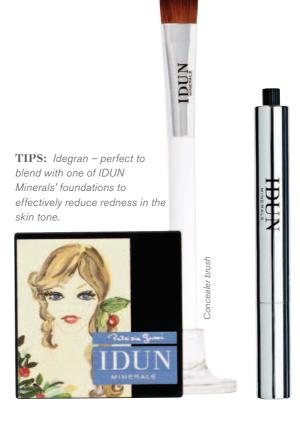

### **FACTS AND CONTENTS**

Available in four different alternatives. Idegran neutralizes redness. Strandgyllen is a blendable concealer that color matches to skin. Raps and Havre are pen concealers that brighten dark areas. Purified of nickel, chromium and microorganisms. Contains no talc, silicone, fragrance, bismuth or preservatives.

#### **IDEGRAN**

(neutralises red areas)
A matte, green concealer to
help hide redness, rosacea,
sunburn and superficial blood
vessels.