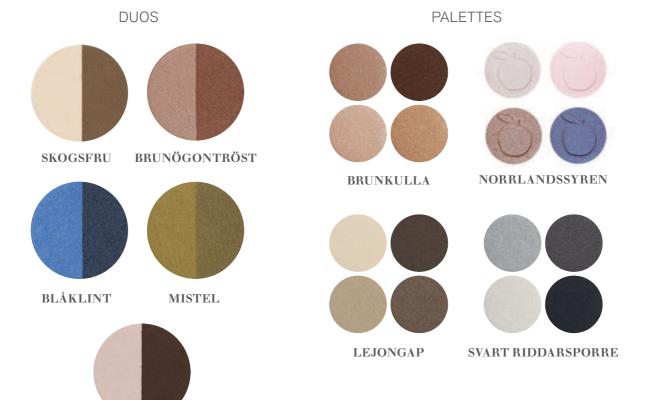

# **EYE SHADOW**

### **FUNCTION**

A full range of shades offering full-impact colour for the delicate eye area. The purified ingredients have been carefully selected and tested to suit people with sensitive eyes and contact lens wearers.

## FACTS AND CONTENTS

Available in four different formats – singles, duos, quads and highlighters. Consists of pressed, highly purified minerals. Purified from nickel, chromium, microorganisms. Does not contain talc, oil, silicone, perfume, bismuth or preservatives.

# EYE SHADOW

MÅRBACKA