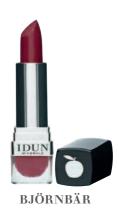

# CREME LIPSTICK

## **FUNCTION**

The lipsticks are available in six shades with fine transparent finish. The shades range from gossamer light pink to intense bordeaux.

## FACTS AND CONTENT

Contains highly purified mineral pigments and moisturizing shea butter and Nordic cloudberry oil. Purified from nickel, chromium and microorganisms. Contains no talc, silicone, fragrance, bismuth or parabens.

FRIDA

**FILIPPA** 