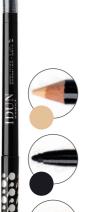

# EYELINER, INLINER AND **EYEBROW PENCIL**

### **FUNCTION**

Smooth application and definition for the delicate eye area. Suitable for people with sensitive eyes and contact lens wearers. A nude inliner. Two eyeliner pencils with integrated sharpener and eraser. Three eyebrow pencils with built-in eyebrow brush.

## FACTS AND CONTENT

Contains highly purified mineral pigments. Ophthalmologically tested. Purified from nickel, chromium, and microorganisms. Contains no talc, silicone, fragrance, bismuth or parabens.

LAVA Black eyeliner that is best applied along the upper and lower eyelid

JORD Brown eyeliner that is best applied along the upper and lower eyelid.

BJÖRK is a light brown brow pencil.

 $\mathbf{L\ddot{O}NN}$  is a medium brown brow pencil.

**ASK** is a light grey brow pencil.

PIL is a dark brown brow pencil.