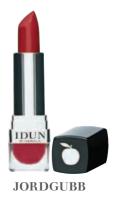

# MATTE LIPSTICK

## **FUNCTION**

Creamy, highly pigmented minerals that provide perfect coverage and a rich, even color. Available in six classic colours with a velvety matte finish.

## FACTS AND CONTENT

Contains highly purified minerals, Nordic cloudberry oil and vitamin E (antioxidant). Purified of nickel, chromium and microorganisms. Contains no talc, silicone, fragrance, bismuth or parabens.