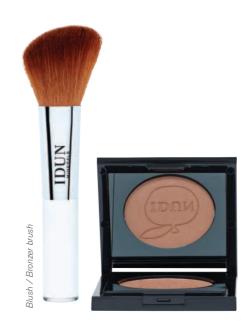

# **BRONZER**

### **FUNCTION**

Creates a sun-kissed look, or can also be used for adding contour to the face. Available in two formats, Sommardröm for a more matte finish, and Midsommar for a natural glow.

## FACTS AND CONTENTS

A small amount of these highly pigment minerals gives the desired result. Purified of nickel, chromium and microorganisms.

Contains no talc, oils, silicone, fragrance, bismuth or preservatives.

Used together with blush brush.

**SOMMARDRÖM**Bronzer that creates a natural, matte finish.

MIDNATTSSOL Bronzer that gives a natural glow.