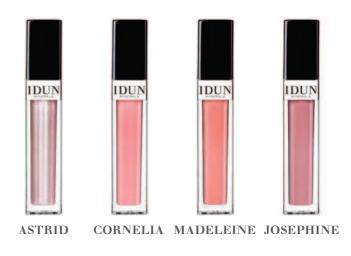

# **LIPS**

May we tempt you with a basket of roses, fruits and berries?
In IDUN Mineral's lip collection you'll find lipgloss and lipstick in colours that go in harmony with nature. From silver pink to shimmering Astrid, we have shades as sheer as rose petals or as rich as our deep red Alexandra. We will put you in full bloom for any evening celebration or a day at the beach. Cloudberry oil naturally softens lips while vitamin E is a nourishing antioxidant.

# **LIPGLOSS**

## **FUNCTION**

Lipgloss available in twelve beautiful colours, from shimmering mother of pearl to intense red.

## FACTS AND CONTENT

Contains highly purified minerals, Nordic cloudberry oil and vitamin E (antioxidant). Purified from nickel, chromium and microorganisms. Contains no talc, silicones, perfumes, bismuth or preservatives.