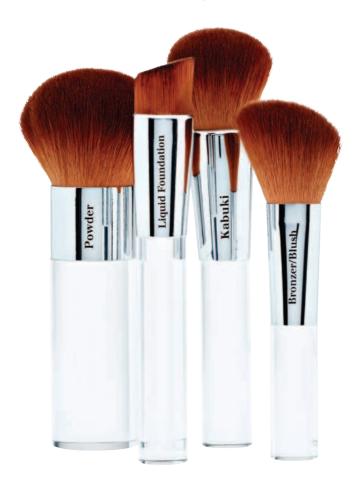

# **BRUSHES**

All IDUN Minerals brushes are made of cruelty-free, premium synthetic bristles. The soft, dense brushes help create the flawless IDUN look. The Kabuki brush caresses foundation into the skin. The Angled Blending brush helps define eyes for ultimate drama. Any healthy, beautiful look is possible with our diverse collection of hygienic brushes and our purified mineral formulas.

# **BRUSHES**

LARGE POWDER

For generous and even application on large areas with powder, bronzer or foundation.

KABUKI FOUNDATION

Compact composition to achieve a nice and even finish. Used mainly for foundation.

BRONZER/BLUSH

The angled design makes it easy to apply and bring out fine contours on the cheeks.

RETRACTABLE KABUKI

The perfect brush to keep in your makeup bag and take on the road. The brush is retractable and has a protective cover.

LIQUID FOUNDATION

Compact, angled brush specially developed for liquid foundation.

STIPPLING

Provides perfect HD results thanks brush hair length. Can be used with all face makeup.

FACE DEFINER

For the precise application all types face makeup.