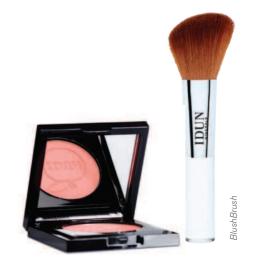

# **BLUSH**

## **FUNCTION**

Provides healthy colour to cheeks and adds definition to cheekbones.

## **FACTS AND CONTENTS**

Available in three shades. Purified of nickel, chromium and microorganisms. Does not contain talc, oils, silicone, fragrance, bismuth or preservatives.

ÅKERBÄR Coral colored shade.

TRANBÄR Light-pink shade.

Used together with blush brush.

**SMULTRON** Peachy-pink shade...

**HALLON**Rosy-pink shade.

**HAVTORN**Brownish-pink shade.