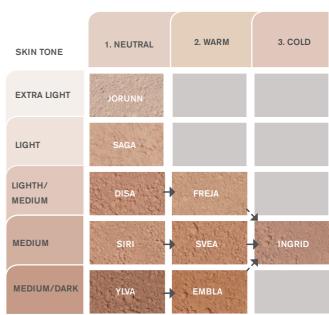

# DETERMINE THE TONE AND UNDERTONE OF THE SKIN:

The skin tone varies depending on the season and sun exposure. Decide on a shade you are comfortable with – from extra light to medium/dark.

# 1. FIRST TRY A FOUNDATION FOR A NEUTRAL UNDERTONE

Apply one of the neutral foundation shades on the jawbone. If the shade suits and blends in well with the skin, you have found the right one.

# 2. IF A NEUTRAL UNDERTONE IS NOT RIGHT, TRY A WARM ONE

If the neutral colour feels wrong, continue to the right in the diagram and try a warm foundation shade instead.

# 3. IF A WARM UNDERTONE IS NOT RIGHT, TRY A COLD ONE

If the warm colour feels too warm or golden, continue to the right in the table and try the cold foundation variant. We always recommend that you try two or three shades to be sure you find the right one, but in general, you could say that neutral shades suit most people, so try one of those variants first and then continue according to the table (on the right). Start with the method below:

Buff the powder with light circular movements for an even result. Apply thin layers to build up the required coverage. A small amount goes a long way.

EMBLA (warm medium/dark)
A medium/dark foundation
with a warm undertone.

YLVA (neutral medium/dark)
A medium/dark foundation
with a neutral undertone.

INGRID (cold medium)
A medium foundation with
a cold undertone.

**SVEA** (warm medium)
A medium foundation with
a warm undertone.

**SIRI** (neutral medium) A medium foundation with a neutral undertone.

FREJA (warm light/medium)
A light/medium foundation with
a warm undertone.

**DISA** (neutral light/medium) A light/medium foundation with a neutral undertone.

**SAGA** (neutral light) A light foundation with a neutral undertone.

JORUNN (neutral extra light)
Extra light foundation with
a neutral undertone.