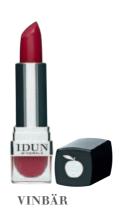

# CREME LIPSTICK

## **FUNCTION**

The lipsticks are available in six shades with fine transparent finish. The shades range from gossamer light pink to intense bordeaux.

## FACTS AND CONTENT

Contains highly purified mineral pigments and moisturizing shea butter and Nordic cloudberry oil. Purified from nickel, chromium and microorganisms. Contains no talc, silicone, fragrance, bismuth or parabens.

FRIDA

**FILIPPA** 