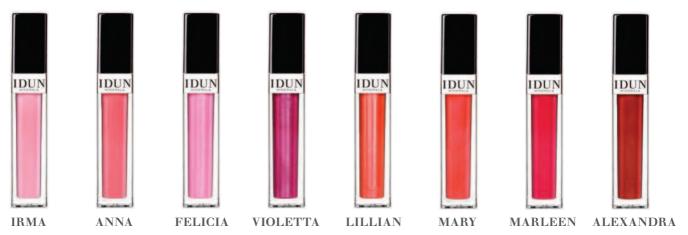

# **LIPS**

May we tempt you with a basket of roses, fruits and berries?
In IDUN Mineral's lip collection you'll find lipgloss and lipstick in colours that go in harmony with nature. From silver pink to shimmering Astrid, we have shades as sheer as rose petals or as rich as our deep red Alexandra. We will put you in full bloom for any evening celebration or a day at the beach. Cloudberry oil naturally softens lips while vitamin E is a nourishing antioxidant.

# **LIPGLOSS**

## **FUNCTION**

Lipgloss available in twelve beautiful colours, from shimmering mother of pearl to intense red.

## FACTS AND CONTENT

Contains highly purified minerals, Nordic cloudberry oil and vitamin E (antioxidant). Purified from nickel, chromium and microorganisms. Contains no talc, silicones, perfumes, bismuth or preservatives.