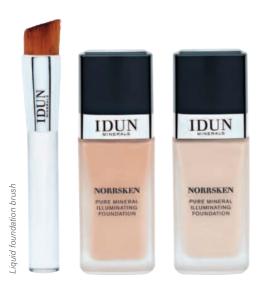

# LIQUID FOUNDATION

### **FUNCTION**

**Norrsken** *Illuminating Pure Mineral Foundation* provides a beautiful, natural makeup base with a slight illumination for healthy, fresh skin. The ultra purified mineral formula does not clog pores, but allows skin to breathe while it gently moisturizes the skin. Pure formula works with skin care regimens. Builds naturally for different levels of coverage as desired.

### **FACTS AND CONTENTS**

**Norrsken** is available in nine shades which correspond to IDUN Mineral's powder foundation. Nordic Lingonberry Oil provides a fresh "boost" of moisture while it is also an antioxidant and anti-free radical. Purified of nickel, chromium and microorganisms. Contains no talc, silicone, perfume, bismuth or parabens.

TIPS: Apply Norrsken Liquid Foundation with the IDUN Minerals Liquid Foundation Brush for a smooth and flawless result. EMBLA (warm medium/dark)
A medium/dark foundation
with a warm undertone.

YLVA (neutral medium/dark)
A medium/dark foundation
with a neutral undertone.