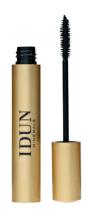

### **GULL**

Gull is a classic thickening black mascara that creates thick, dramatic lashes. Well-suited for short eyelashes.