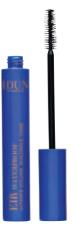

#### VATI

Vatn is a black mascara that is water resistant up to 38 degrees.
It is a fiber mascara that "encapsulates" lashes to repel water.
Perfect for use at the beach, for sports or anywhere.